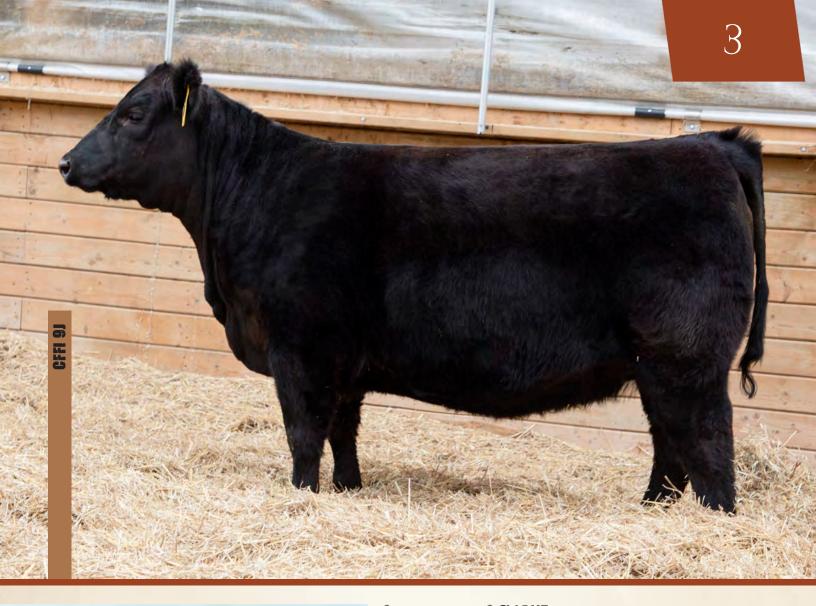

## CLARKE EMBLYNETTE 9J

### CFFI 9J JAN 06 2021 PENDING

COLEMAN CHARLO 0256 COLEMAN BRAVO 6313 COLEMAN DONNA 714

00

000

S A V BISMARCK 5682 JS EMBLYNETTE 910 S A V EMBLYNETTE 7976 O C C PAXTON 730P BOHI ABIGALE 6014 CONNEALY ONWARD COLEMAN DONNA 386 G A R GRID MAKER S A V ABIGALE 0451 S A V 8180 TRAVELER 004 S A V EMBLYNETTE 1180

Well, no sense holding anything back once you decide to have your first sale! And it happens to be our only Angus female in the sale offering. She is not only Daryl and my favorite Angus on the farm, she's been a favorite of just about everyone that has toured this year. She is the kind deep bodied, long, great fronted, beautiful head and has the look! Now once you get through all that, her paperwork is outstanding. She is out of the famous Coleman Bravo 6313 a bull that makes a lot of outstanding females, they are breed changers! Here is a show heifer in the making! With brood cow written all over her! Terms to be announced sale.