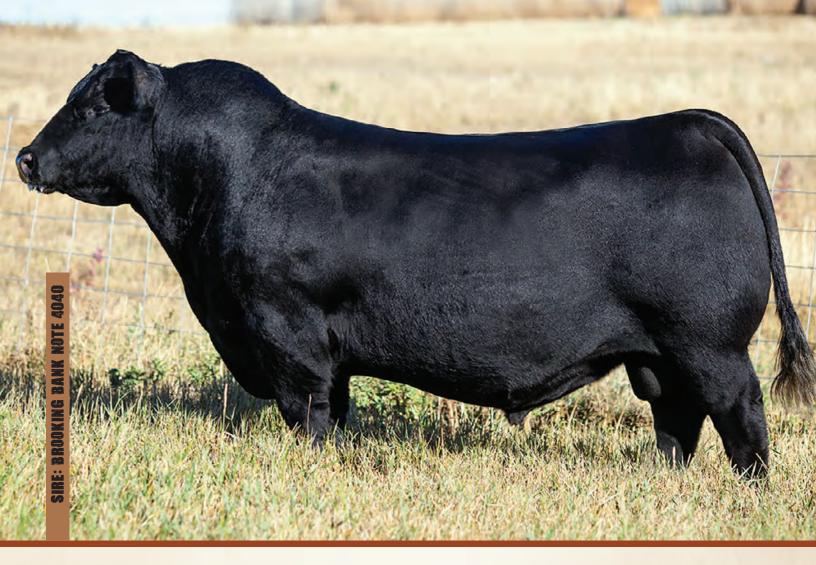

### **BLACK ANGUS YEARLING BULLS**

We purchased Norfolk Gary 28G a couple of years ago, from the good folks up at Norfolk Angus. We used Gary 28G in our herd after Al'ing and we really liked the calves. With a few daughters in the herd, it's time to let someone use this herd sire. Out of the famous AI sire Brooking Bank Note 404G and the powerhouse female SAV Madame Pride 5290, this bull has the pedigree to make the next great one. Here is a bull that can get the job done and cover a lot of cows for you. "Not bred by us but his calves will qualify for our calf buy back program"