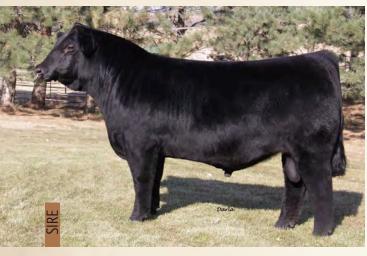

### CLARKE REVIVED 4J BW WW 90 916 CFFI 4J JA

LLSF UPRISING Z925 WS REVIVAL SS NOREEN

SPRINGCREEK LOTTO 52Y JUSTABOUT DREAM LADY BLACK GOLD MISS DREAM 1R

CFFI 4J JAN 02 2021 1365995

HEADS UP 20X ET LLSF UNTOUCHABLE U925 HC POWER DRIVE 88H ZEIS MISS JESSE G177 KOP CROSBY 137W SPRINGCREEK BLK TESS 25T CNS DREAM ON L186 BS MISS POWER GLIDE 346M

COLOR

BLACK

Cattlemen across this great country always get excited when you bring out the baldies! They just add that extra chrome to their calves and if you are striving to raise a set of replacement heifers, nothing tops the market like a set of blazed faces heifers. This thick, deep stout Rivival son will be sure to impress.