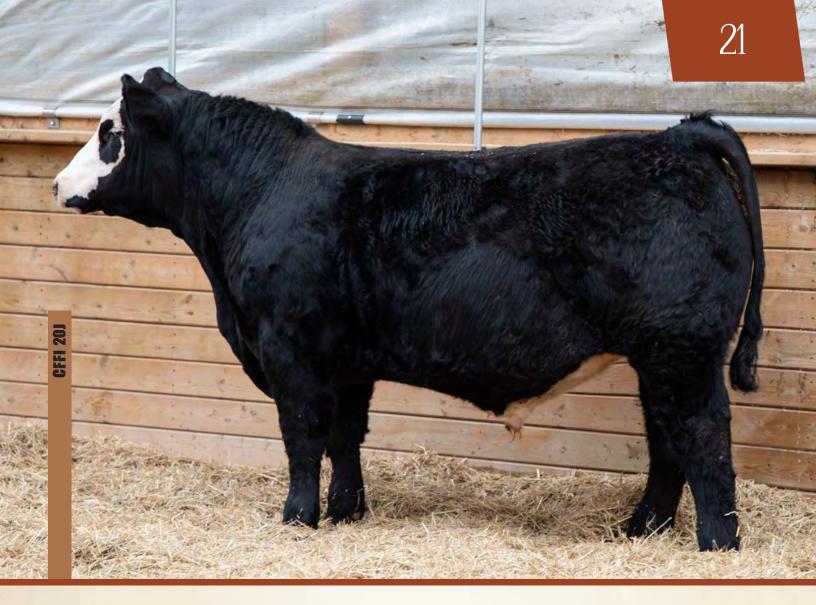

### CLARKE COUNTY LINE 20J BW WW 88 928 CFFI 20J JAN 15 2021 1366042 REMINGTON LOCK N LOAD 54U

W/C LOADED UP 1119Y GEFF COUNTY O RUBY NFF RHYTHM 475B

BROOKING BANK NOTE 4040 CFFI FRANCIS 03F WISERS STAR CHLOE 203C

8

973

147.6

REMINGTON LOCK N LOAD 54U AUBREYS BLACK BLAZE III AJE/PB MONTECITO 63W RHYTHM 418P

CONNEALY EARNAN 076E E A ROSE 918 MAPLEROSE MR 28Y MAPLEROSE MISS STARBURST

HORNS

POLLED

COLO

BLAC