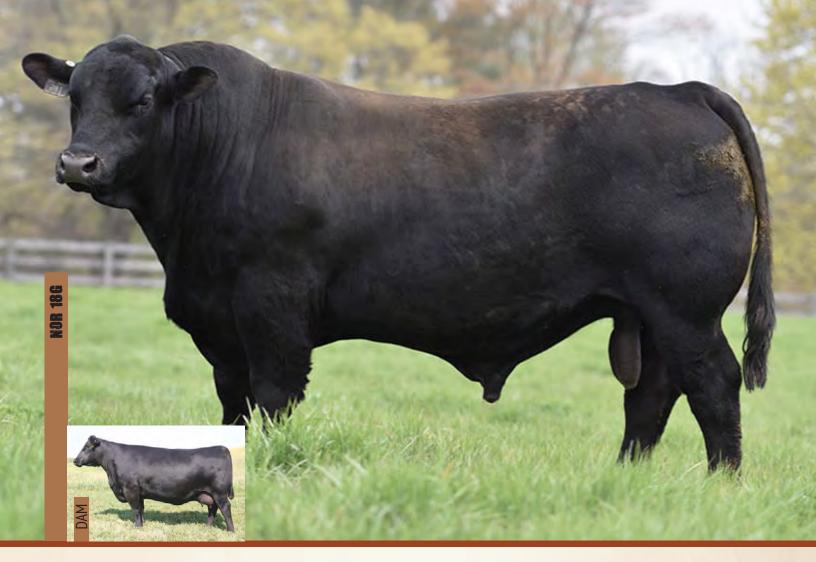

# **BLACK ANGUS SEMEN LOTS**

28

An exciting offering here with Norfolk Colenol 18G, a full brother to the Mohnen General 548. He was the \$90,000 high selling bull at Mohen's in 2019 where LLB Angus purchased the Canadian semen rights and his progeny this past year were the lead off and high selling lots at LLB. We couldn't pass up the opportunity to purchase the "General's" full brother the "Colenol 18G". This is a powerful sone of the Baldridge Colonel C251 and the famous SAV Madame Pride 5290 on the bottom side. An explosive pedigree. Combine that with his look, length of body, muscle mass, shape and EPD's! We can't wait to get his calves on the ground.