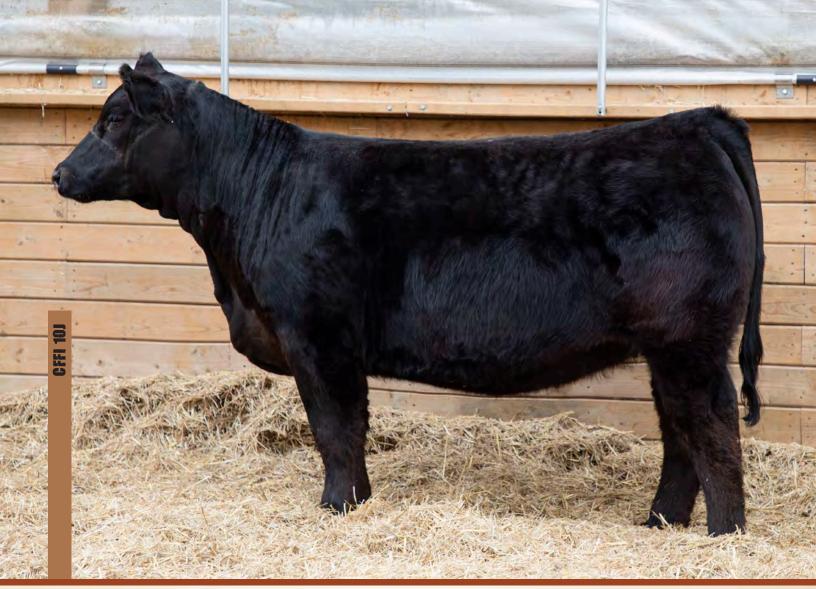

# **CLARKE** GINA 37J

### **CFFI 37J** FEB 10 2021 1386018

WS PILGRIM H182U **BROOKS SHINIA 1A** YARDLEY LAD A440 WHEATLAND LADY 519C 3D BLK FULL THROTTLE 483X LFE BS LASS 189X **RPCC BLK AEROSMITH 208A RPCC BLK ABLAZE 231A** 

Easy fleshing comes to mind when you analyze this heifer. Commissioner X "Gina". Look out here with this heifer.

Now if you want one to cover that younger division in the show, here you go. The youngest heifer in the offering! Other than a bit of maturity, she lacks nothing. She has the look! Out of the Bentley 630D son we used as a walking bull and a complete female that comes out of the Sliver Towns Dispersal.