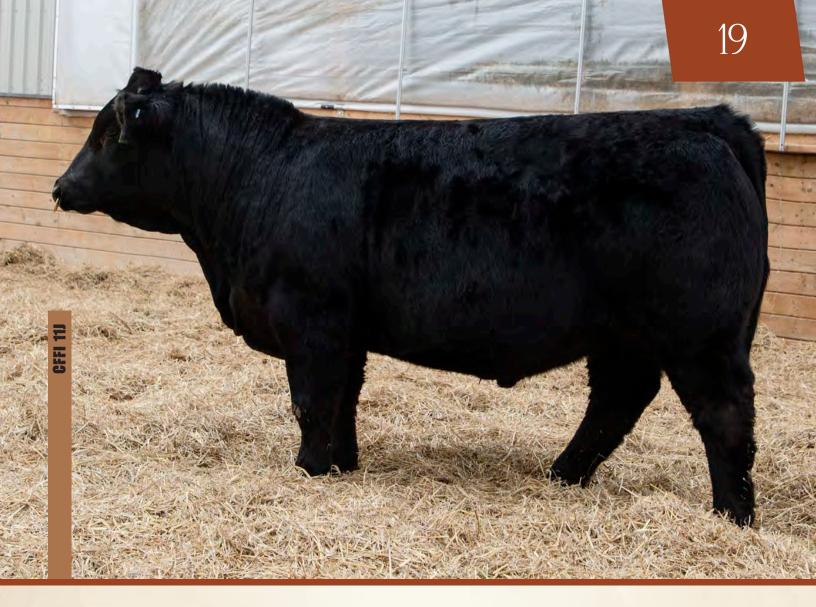

# Co-Owned with Dudgeon Cattle Co.

Well, if I was a betting man, I would bet Clarke Daisy 19J will be a household name in the Simmental homes by the time her career is over! She has been everyone's favorite. If you like them deep, soggy, stylish, lots of bone with the fancy look take a hold here! This red blaze face heifer is the kind that will turn some heads! Daryl purchased the Wade Daisy 1D and she has been a no miss cow!! Quiet and easy to work with, this is the cow family to build a cow herd! Caution: Be prepared to stand in a few pictures if you are lucky enough to buy this one! Selling 100% interest.

CFFI 19J JAN 15 2021 1366041

**REMINGTON LOCK N LOAD 54U** 

AUBREYS BLACK BLAZE III

AJE/PB MONTECITO 63W

PEACOCK'S LI'L NETTIE 23Y

**REMINGTON RED LABEL HR** 

ΙFΓ

COLOR

RED

**RPCC YELLOW ROSE 211Y** 

RHYTHM 418P KUNTZ MARSHALL 12Y

DAISY 19J

80

W/C LOADED UP 1119Y

**RUBY NFF RHYTHM 475B** 

**RPCC RED BLOSSOM 235B** 

68.6

98.3

**KUNTZ SHERIFF 8A** 

**GEFF COUNTY O** 

WADE DAISY 1D

0.9

A long body fancy heifer! The Profit's seems to impress everyone that toured this summer. This is a very stylish heifer no mater how you look at her.