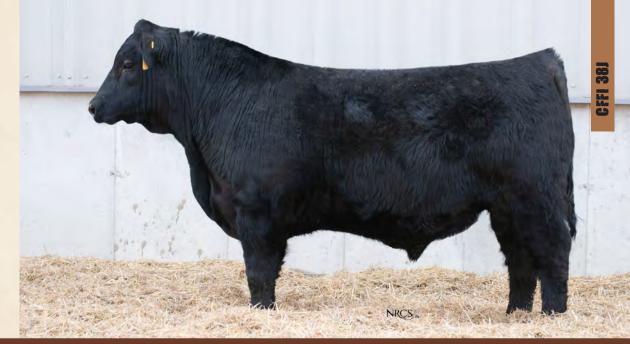

This is a ½ blood bull out of Norfolk Gary 28G. He is a stretchy stylish bull with that hybrid vigor. He's ready to go to work!

BROOKING BANK NOTE 4040 NORFOLK GARY 28G RPCC BLK DJANGO 220D

S A V MADAME PRIDE 5290 CFFI DAWN 1G RPCC RED DAWN 257D