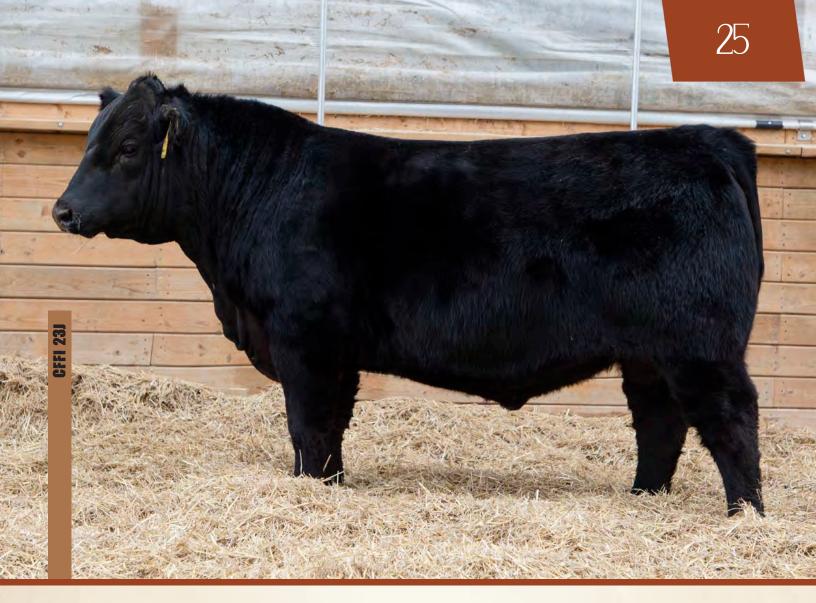

EXAR UPSHOT 0562B FIRST LINE JUNIPER 26C UPPER GLEN GRAND JUNE 4T

CFFI 23J JAN 23 2021 2243763

BASIN PAYWEIGHT 006S 21AR O LASS 7017 SITZ UPWARD 307R G A R RETAIL PRODUCT 1725 SITZ UPWARD 307R EXAR BARBARA T020 B C MATRIX 4132 UPPER GLEN MISS DATELINE 2R

Our lead of Angus bull out of the AI sire LD Grazer 7090 is a correct, well-balanced bull. He has that herd bull look! His dam came to us out of the Blue Water Sale from the folks at First Line Angus, this cow has volume and power! Expect nothing less from this bull on your cows!