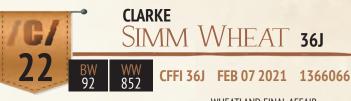

HORNS COLOR POLLED BLACK

WHEATLAND BENTLEY 630D WHEATLAND BULL 8156F \ HP-HOP CC-RC WHEATLAND LADY 752 T

CAJS BLAZE OF GLORY CFFI FLOWER 02F WADE DELILAH 2D

| CE  | BW  | 14/14/  | V/1// |      |    | Ш    |
|-----|-----|---------|-------|------|----|------|
| LE  | DVV | V V V V | τvv   | MILL |    | п    |
| Q 7 | 4.0 | Q1      | 1101  | 105  | 77 | P(   |
| 0./ | 4.0 | 01      | 110.1 | 17.0 |    | - FV |

WHEATLAND FINAL AFFAIR WHEATLAND LADY 72X KENCO/MF POWERLINE 204L WHEATLAND LADY 539R WLE UNO MAS X549 CAJS KHLOE 42ZA MR NLC UPGRADE U8676 RPCC BLK AVA 216A

OR

01 I FF

COLOF

**BIACK** 

A Bentley 630D grandson that just keep coming on! He has an outstanding power momma on the bottom side. 36J will work on a lot of cows.