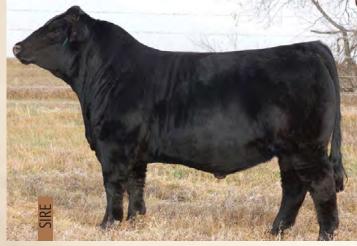

### **BLACK ANGUS YEARLING BULLS**

We purchased Norfolk Gary 28G a couple of years ago, from the good folks up at Norfolk Angus. We used Gary 28G in our herd after Al'ing and we really liked the calves. With a few daughters in the herd, it's time to let someone use this herd sire. Out of the famous AI sire Brooking Bank Note 404G and the powerhouse female SAV Madame Pride 5290, this bull has the pedigree to make the next great one. Here is a bull that can get the job done and cover a lot of cows for you. "Not bred by us but his calves will qualify for our calf buy back program"