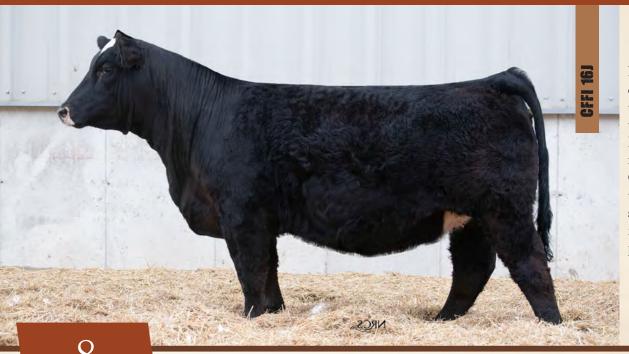

Need a little white on one to add the chrome this is your heifer? With the Dunrayen's and IRCC "Whiskey" cow family and the power of County O, this heifer ties it all together. A sweet heifer that would make a great 4-H project.