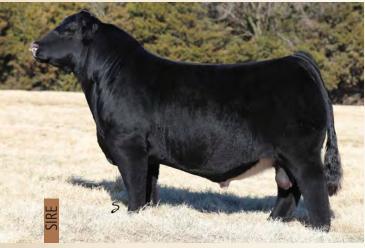

Our lead of Angus bull out of the AI sire LD Grazer 7090 is a correct, well-balanced bull. He has that herd bull look! His dam came to us out of the Blue Water Sale from the folks at First Line Angus, this cow has volume and power! Expect nothing less from this bull on your cows!