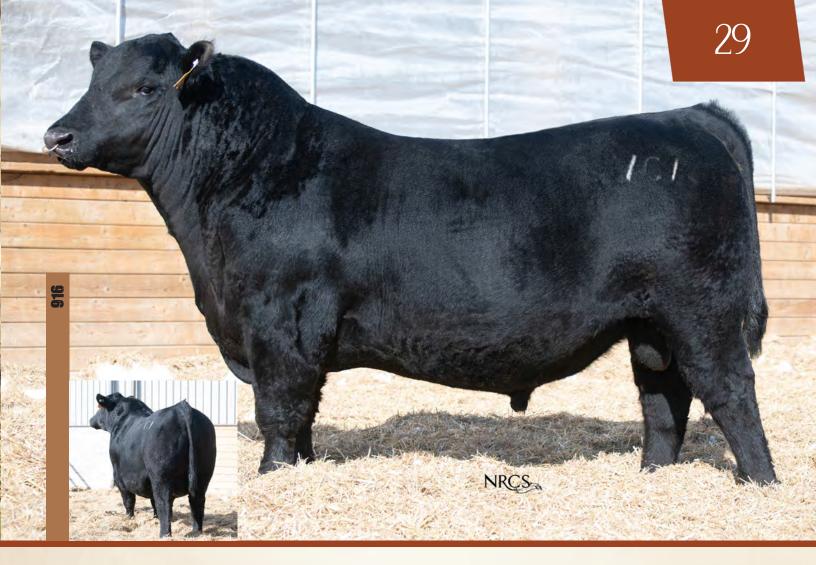

### **BLACK ANGUS YEARLING BULLS**

We purchased Norfolk Gary 28G a couple of years ago, from the good folks up at Norfolk Angus. We used Gary 28G in our herd after Al'ing and we really liked the calves. With a few daughters in the herd, it's time to let someone use this herd sire. Out of the famous AI sire Brooking Bank Note 404G and the powerhouse female SAV Madame Pride 5290, this bull has the pedigree to make the next great one. Here is a bull that can get the job done and cover a lot of cows for you. "Not bred by us but his calves will qualify for our calf buy back program"