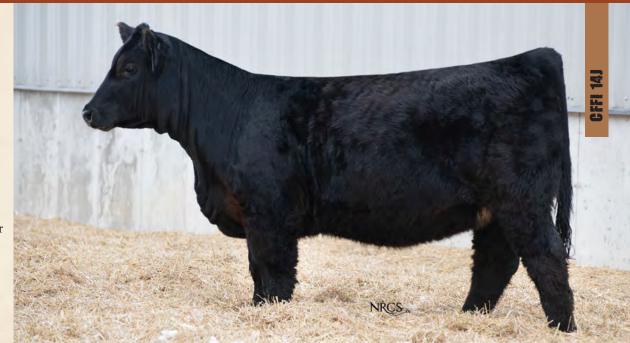

# Co-Owned with Dudgeon Cattle Co.

Well, if I was a betting man, I would bet Clarke Daisy 19J will be a household name in the Simmental homes by the time her career is over! She has been everyone's favorite. If you like them deep, soggy, stylish, lots of bone with the fancy look take a hold here! This red blaze face heifer is the kind that will turn some heads! Daryl purchased the Wade Daisy 1D and she has been a no miss cow!! Quiet and easy to work with, this is the cow family to build a cow herd! Caution: Be prepared to stand in a few pictures if you are lucky enough to buy this one! Selling 100% interest.

CFFI 19J JAN 15 2021 1366041

**REMINGTON LOCK N LOAD 54U** 

AUBREYS BLACK BLAZE III

AJE/PB MONTECITO 63W

PEACOCK'S LI'L NETTIE 23Y

**REMINGTON RED LABEL HR** 

ΙFΓ

COLOR

RED

**RPCC YELLOW ROSE 211Y** 

RHYTHM 418P KUNTZ MARSHALL 12Y

DAISY 19J

80

W/C LOADED UP 1119Y

**RUBY NFF RHYTHM 475B** 

**RPCC RED BLOSSOM 235B** 

68.6

98.3

**KUNTZ SHERIFF 8A** 

**GEFF COUNTY O** 

WADE DAISY 1D

0.9

A long body fancy heifer! The Profit's seems to impress everyone that toured this summer. This is a very stylish heifer no mater how you look at her.