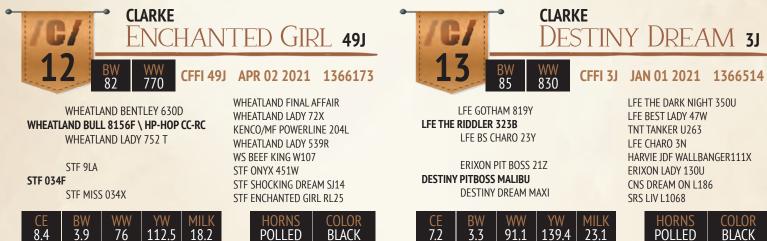

Well, no sense holding anything back once you decide to have your first sale! And it happens to be our only Angus female in the sale offering. She is not only Daryl and my favorite Angus on the farm, she's been a favorite of just about everyone that has toured this year. She is the kind deep bodied, long, great fronted, beautiful head and has the look! Now once you get through all that, her paperwork is outstanding. She is out of the famous Coleman Bravo 6313 a bull that makes a lot of outstanding females, they are breed changers! Here is a show heifer in the making! With brood cow written all over her! Terms to be announced sale.

# **BLACK ANGUS YEARLING HEIFERS**

If you like them well made, long bodied and great fronted, here is your heifer I think this "Brin 10J" will make an outstanding show heifer! Juniors this is the kind to get you the winners back drop! These County O's have been an outstanding sire group for us at Clarke's. Rest easy you have the Brin 16E. A big time power cow on the bottom!

# Power Power female in the making. This deep, thick, tanky and soft made female has the power at a young age to turn into a great one! This 170F cow is one of my favorites on the farm. She is a brood cow type, these Bankroll daughters get the job done over and over again! One for the show team here!

COLOI

BLAC

STF MISS T170

Terms to be announced sale day.

6

If you're the dark red cow guy, take a hold here. This beautiful dark red heifer has had lots of friends every time we tour the pasture. A lot of bone, thickness, and eye appeal with a pedigree and performance to work in any program.

# Co-Owned with Dudgeon Cattle Co.

Well, if I was a betting man, I would bet Clarke Daisy 19J will be a household name in the Simmental homes by the time her career is over! She has been everyone's favorite. If you like them deep, soggy, stylish, lots of bone with the fancy look take a hold here! This red blaze face heifer is the kind that will turn some heads! Daryl purchased the Wade Daisy 1D and she has been a no miss cow!! Quiet and easy to work with, this is the cow family to build a cow herd! Caution: Be prepared to stand in a few pictures if you are lucky enough to buy this one! Selling 100% interest.

68.6

98.3

**KUNTZ SHERIFF 8A** 

**GEFF COUNTY O** 

WADE DAISY 1D

0.9

A long body fancy heifer! The Profit's seems to impress everyone that toured this summer. This is a very stylish heifer no mater how you look at her.

Need a little white on one to add the chrome this is your heifer? With the Dunrayen's and IRCC "Whiskey" cow family and the power of County O, this heifer ties it all together. A sweet heifer that would make a great 4-H project.

A little bit more moderate type with this heifer, but she still brings a lot to the program. Style, fancy fronted neck exertion with the power in the pedigree, the famous County O and the 33E cow from the Silver Town dispersal. A no miss kind of cow.

The kind to make a difference. Long, deep, fancy, nice fronted! A great show prospect out of the Profit herd sire and the "Jane Fonda" cow from the Crawford's, a no miss kind of female. She might just be the sleeper in the sale offering!

Another Profit heifer that you must admire for her length of body and stylish look. Out of one of our big-time power cows "Red Crimson" cow family. Will make a great herd building block.

PROFIT

**RPCC BLK AEROSMITH 208A RPCC RED CRIMSON 256C** 

Easy fleshing comes to mind when you analyze this heifer. Commissioner X "Gina". Look out here with this heifer.

Now if you want one to cover that younger division in the show, here you go. The youngest heifer in the offering! Other than a bit of maturity, she lacks nothing. She has the look! Out of the Bentley 630D son we used as a walking bull and a complete female that comes out of the Sliver Towns Dispersal.