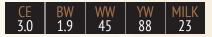

### **BLACK ANGUS YEARLING BULLS**

A Grazer son out of a Justified 101 granddaughter, a very maternal cow family with lot of milk. With these low birth weight Justified cattle traits, this bull is ready to cover cows and you will want to keep his daughters in the herd!

**BASIN PAYWEIGHT 1682** LD GRAZER 7090 LD BLACKCAP 4793

JUSTAMERE JUSTIFICATION 629B JUSTAMERE MISS QUALITY 576F ANCHOR R MISS QUALITY 20B

A Grazer son with almost the exact pedigree as the Lot 27 bull. These are calving ease bulls. Breed your heifers and rest easy, they will calve for you!