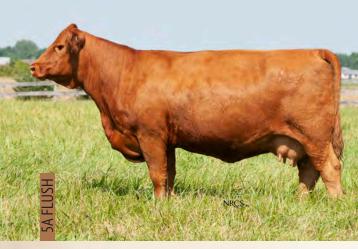

# Co-Owned with Dudgeon Cattle Co.

Well, if I was a betting man, I would bet Clarke Daisy 19J will be a household name in the Simmental homes by the time her career is over! She has been everyone's favorite. If you like them deep, soggy, stylish, lots of bone with the fancy look take a hold here! This red blaze face heifer is the kind that will turn some heads! Daryl purchased the Wade Daisy 1D and she has been a no miss cow!! Quiet and easy to work with, this is the cow family to build a cow herd! Caution: Be prepared to stand in a few pictures if you are lucky enough to buy this one! Selling 100% interest.

CFFI 19J JAN 15 2021 1366041

**REMINGTON LOCK N LOAD 54U** 

AUBREYS BLACK BLAZE III

AJE/PB MONTECITO 63W

PEACOCK'S LI'L NETTIE 23Y

**REMINGTON RED LABEL HR** 

ΙFΓ

COLOR

RED

**RPCC YELLOW ROSE 211Y** 

RHYTHM 418P KUNTZ MARSHALL 12Y

DAISY 19J

80

W/C LOADED UP 1119Y

**RUBY NFF RHYTHM 475B** 

**RPCC RED BLOSSOM 235B** 

68.6

98.3

**KUNTZ SHERIFF 8A** 

**GEFF COUNTY O** 

WADE DAISY 1D

0.9

A long body fancy heifer! The Profit's seems to impress everyone that toured this summer. This is a very stylish heifer no mater how you look at her.