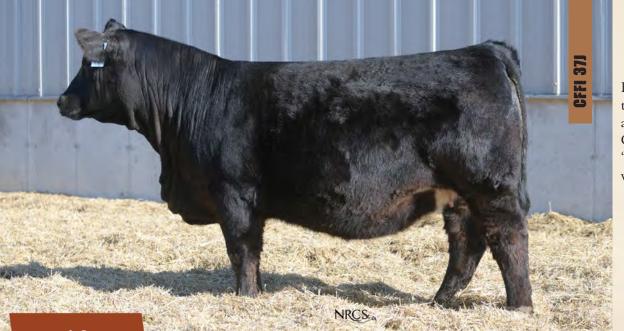

# **CLARKE** GINA 37J

### **CFFI 37J** FEB 10 2021 1386018

WS PILGRIM H182U **BROOKS SHINIA 1A** YARDLEY LAD A440 WHEATLAND LADY 519C 3D BLK FULL THROTTLE 483X LFE BS LASS 189X **RPCC BLK AEROSMITH 208A RPCC BLK ABLAZE 231A** 

Easy fleshing comes to mind when you analyze this heifer. Commissioner X "Gina". Look out here with this heifer.

Now if you want one to cover that younger division in the show, here you go. The youngest heifer in the offering! Other than a bit of maturity, she lacks nothing. She has the look! Out of the Bentley 630D son we used as a walking bull and a complete female that comes out of the Sliver Towns Dispersal.