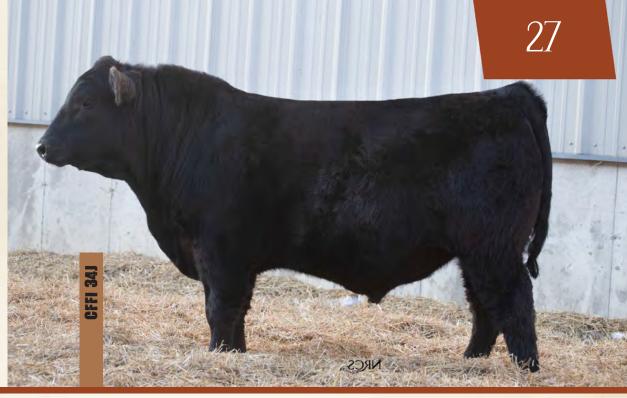

### CFFI 34J FEB 05 2021 2243764

21AR O LASS 7017 SITZ UPWARD 307R **GAR RETAIL PRODUCT 1725** SANKEYS JUSTIFIED 101 **REMITALL KEEPSAKE 143L** JUSTAMERE 507U DOMINANT 319Z ANCHOR R MISS QUALITY 35X

**BASIN PAYWEIGHT 1682** LD GRAZER 7090 LD BLACKCAP 4793

JUSTAMERE JUSTIFICATION 629B JUSTAMERE 629B LADY 624F JUSTAMERE 219Y LADY 655B

**BASIN PAYWEIGHT 006S** 21AR O LASS 7017 SITZ UPWARD 307R **GAR RETAIL PRODUCT 1725** SANKEYS JUSTIFIED 101 **REMITALL KEEPSAKE 143L** JUSTAMERE 499U BELLAGIO 219Y JUSTAMERE 158R FAME 403X

A Grazer son with almost the exact pedigree as the Lot 27 bull. These are calving ease bulls. Breed your heifers and rest easy, they will calve for you!