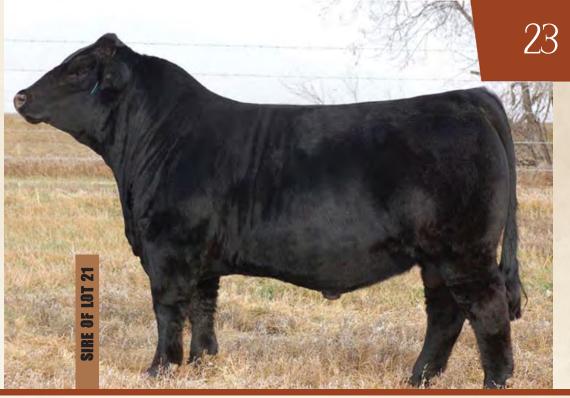

EXAR UPSHOT 0562B FIRST LINE JUNIPER 26C UPPER GLEN GRAND JUNE 4T

CFFI 23J JAN 23 2021 2243763

BASIN PAYWEIGHT 006S 21AR O LASS 7017 SITZ UPWARD 307R G A R RETAIL PRODUCT 1725 SITZ UPWARD 307R EXAR BARBARA T020 B C MATRIX 4132 UPPER GLEN MISS DATELINE 2R

Our lead of Angus bull out of the AI sire LD Grazer 7090 is a correct, well-balanced bull. He has that herd bull look! His dam came to us out of the Blue Water Sale from the folks at First Line Angus, this cow has volume and power! Expect nothing less from this bull on your cows!