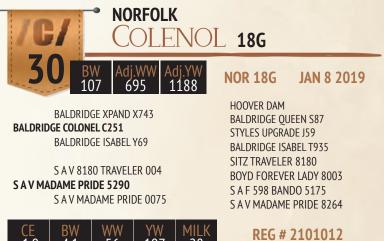

# **BLACK ANGUS SEMEN LOTS**

28

An exciting offering here with Norfolk Colenol 18G, a full brother to the Mohnen General 548. He was the \$90,000 high selling bull at Mohen's in 2019 where LLB Angus purchased the Canadian semen rights and his progeny this past year were the lead off and high selling lots at LLB. We couldn't pass up the opportunity to purchase the "General's" full brother the "Colenol 18G". This is a powerful sone of the Baldridge Colonel C251 and the famous SAV Madame Pride 5290 on the bottom side. An explosive pedigree. Combine that with his look, length of body, muscle mass, shape and EPD's! We can't wait to get his calves on the ground.