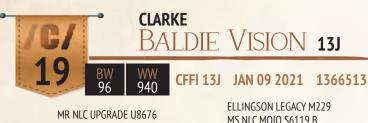

# SIMMENTAL YEARLING BULLS

0.3

If you're looking to add spring of rib, middle and performance to your calves, this guy is your bull! A Vision Son packed full of red meat!

MR CCF VISION GCF MISS ELSA

W/C BULLSEYE 770D \ HP-HOP **RPCC BLK FASHIONISTA 249F RPCC RED COVERGIRL 241C** 

MS NLC MOJO S6119 B CNS DREAM ON L186 SS MISS BREAK W/C BULLSEYE 3046A KS MISS SEQUOIA Y770 WHF SLUGGER 244S RPCC LADY IN RED 205N

WHEATLAND BENTLEY 630D WHEATLAND BULL 8156F \ HP-HOP CC-RC WHEATLAND LADY 752 T

SFI ENOUGH SAID D3 LSS/STF DYNAMIC STF DYNAMIC WP79

POLI FD

(0|0)

**BIACk** 

A little younger bull in the offering, but have a look at this him. Big topped, big square hip and lots of bone, Black Wheat is sure to impress. This Bentley 630D son can't be overlooked.