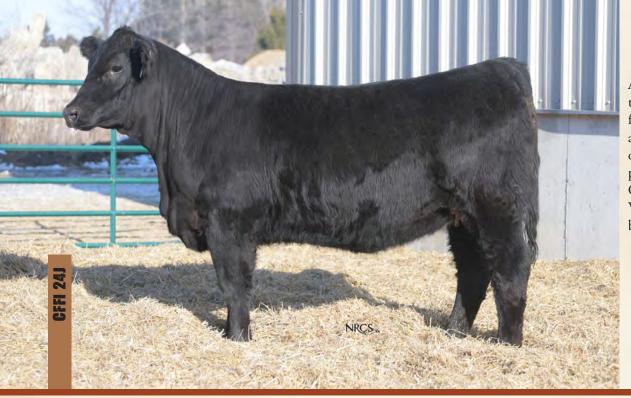

# Co-Owned with Dudgeon Cattle Co.

Well, if I was a betting man, I would bet Clarke Daisy 19J will be a household name in the Simmental homes by the time her career is over! She has been everyone's favorite. If you like them deep, soggy, stylish, lots of bone with the fancy look take a hold here! This red blaze face heifer is the kind that will turn some heads! Daryl purchased the Wade Daisy 1D and she has been a no miss cow!! Quiet and easy to work with, this is the cow family to build a cow herd! Caution: Be prepared to stand in a few pictures if you are lucky enough to buy this one! Selling 100% interest.

CFFI 19J JAN 15 2021 1366041

**REMINGTON LOCK N LOAD 54U** 

AUBREYS BLACK BLAZE III

AJE/PB MONTECITO 63W

PEACOCK'S LI'L NETTIE 23Y

**REMINGTON RED LABEL HR** 

ΙFΓ

COLOR

RED

**RPCC YELLOW ROSE 211Y** 

RHYTHM 418P KUNTZ MARSHALL 12Y

DAISY 19J

80

W/C LOADED UP 1119Y

**RUBY NFF RHYTHM 475B** 

**RPCC RED BLOSSOM 235B** 

68.6

98.3

**KUNTZ SHERIFF 8A** 

**GEFF COUNTY O** 

WADE DAISY 1D

0.9

A long body fancy heifer! The Profit's seems to impress everyone that toured this summer. This is a very stylish heifer no mater how you look at her.