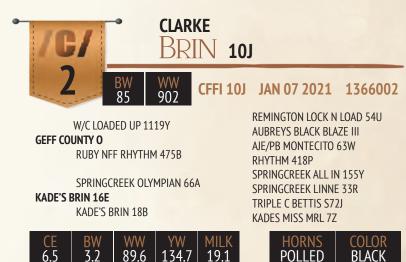

# **BLACK ANGUS YEARLING HEIFERS**

If you like them well made, long bodied and great fronted, here is your heifer I think this "Brin 10J" will make an outstanding show heifer! Juniors this is the kind to get you the winners back drop! These County O's have been an outstanding sire group for us at Clarke's. Rest easy you have the Brin 16E. A big time power cow on the bottom!

Terms to be announced sale day

4