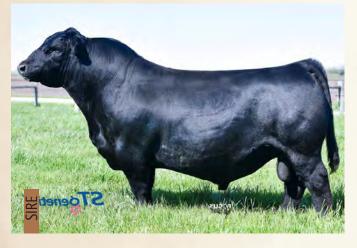

AAA REG # 19873548

**PVF MISSIE 790** 

PVF INSIGHT 0129 PVF BLACKLIST 7077 PVF BLACKBIRD 3070

PVF WINDFALL SCC 9005 HCC MIGNONNE 401 BC RAVEN MIGNONNE 8156 PCC

CE BW WW YW MILK 7.0 3.6 55 94 19

Let me introduce you all to Money Moves 916. Here is a Blacklist son we purchased from the Hollenberg's in Missouri last spring. This a bull that just keeps on impressing us every day. Now that his calves are hitting the ground as I write this, he is impressing us even more with low birth, fancy and stylish calves, up right away & sucking. His sire is the famous PVF Blacklist 7077, one of Cattle Vision lead off AI sires, this bull is an incredibly stout, athletic individual, who offers tremendous rib shape & dimension. Money Moves'

dam is a superb female with a great front, lots of neck extension, long bodied, power cow that has done an amazing job for HCC. It was a treat to check Money Moves pasture this simmer as this bull has the look of a great one with his big stride. He got out & covered some heifers. He's packed full of red meat, big square hip, huge top, lots of rib & an awesome front end! Let's visit about the opportunities on this bull.