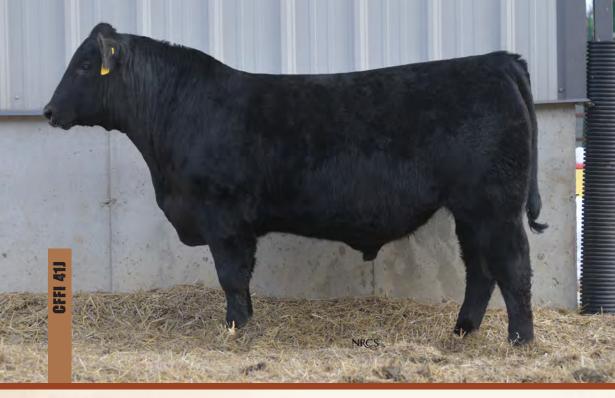

# **BLACK ANGUS YEARLING BULLS**

3.0

Here is an Angus bull packed with a full pedigree, out of the Brooking Bank Note 4040 son and the CNC thriller daughter on the bottom side. He will add pounds and style to your calves.

**BROOKING BANK NOTE 4040 NORFOLK GARY 28G RPCC BLK DJANGO 220D** 

C&C THRILLER 4006 EXAR JUSTAMERE 4006 QUEEN 549F **RUNNING STEADY QUEEN 17B** 

# CFFI 41J MAR 02 2021 2243744

**CONNEALY EARNAN 076E** SAV 8180 TRAVELER 004 FBF1 COMBUSTIBLE SPRINGCREEK OLYMPIAN 66A EXAR BLUE CHIP 1877B EXAR EULIMA 9901 JUSTAMERE UPSHOT 335Z WEST COWAN QUEEN 37Z

9224 Allison Line, Blenheim Ontario, NOP 1A0 website:www.kentfarm.com addam@kentfarm.com Cell: 519-436-8757