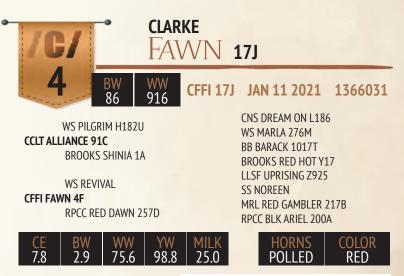

# Power Power female in the making. This deep, thick, tanky and soft made female has the power at a young age to turn into a great one! This 170F cow is one of my favorites on the farm. She is a brood cow type, these Bankroll daughters get the job done over and over again! One for the show team here!

HTP/SVF DURACELL T52 SS/PRS HIGH VOLTAGE 244X GWS EBONYS TRADEMARK 6N

W/C BANKROLL 811D STF/DSF BLACKIE 170F STF MISS W170

4

 CE
 BW
 WW
 YW
 MILK
 HORNS

 11.5
 0.4
 76.7
 106
 18.1
 POLLED

CNS DREAM ON L186 HTP SVF HONEYDEW GWS EBONYS TRADEMARK 6N JM DICE-H25-L24 W/C LOADED UP 1119Y MISS WERNING KP 8543U WHEATLAND BULL 680S

COLOI

BLAC

STF MISS T170

Terms to be announced sale day.

6

If you're the dark red cow guy, take a hold here. This beautiful dark red heifer has had lots of friends every time we tour the pasture. A lot of bone, thickness, and eye appeal with a pedigree and performance to work in any program.