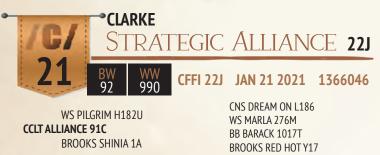

EXAR UPSHOT 0562B FIRST LINE JUNIPER 26C UPPER GLEN GRAND JUNE 4T

CFFI 23J JAN 23 2021 2243763

BASIN PAYWEIGHT 006S 21AR O LASS 7017 SITZ UPWARD 307R G A R RETAIL PRODUCT 1725 SITZ UPWARD 307R EXAR BARBARA T020 B C MATRIX 4132 UPPER GLEN MISS DATELINE 2R

Our lead of Angus bull out of the AI sire LD Grazer 7090 is a correct, well-balanced bull. He has that herd bull look! His dam came to us out of the Blue Water Sale from the folks at First Line Angus, this cow has volume and power! Expect nothing less from this bull on your cows!