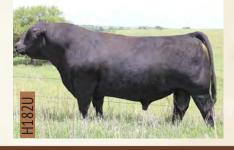

EXAR UPSHOT 0562B FIRST LINE JUNIPER 26C UPPER GLEN GRAND JUNE 4T

CFFI 23J JAN 23 2021 2243763

BASIN PAYWEIGHT 006S 21AR O LASS 7017 SITZ UPWARD 307R G A R RETAIL PRODUCT 1725 SITZ UPWARD 307R EXAR BARBARA T020 B C MATRIX 4132 UPPER GLEN MISS DATELINE 2R

Our lead of Angus bull out of the AI sire LD Grazer 7090 is a correct, well-balanced bull. He has that herd bull look! His dam came to us out of the Blue Water Sale from the folks at First Line Angus, this cow has volume and power! Expect nothing less from this bull on your cows!