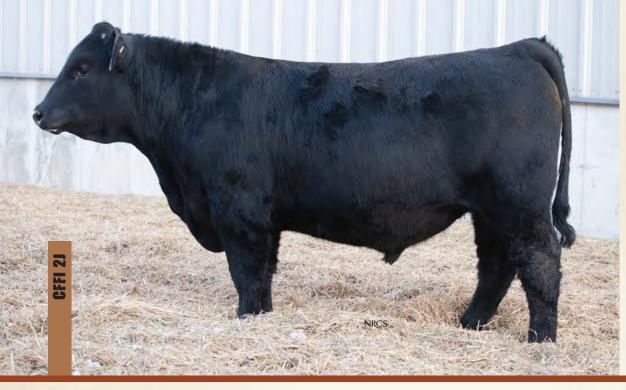

Our lead of Angus bull out of the AI sire LD Grazer 7090 is a correct, well-balanced bull. He has that herd bull look! His dam came to us out of the Blue Water Sale from the folks at First Line Angus, this cow has volume and power! Expect nothing less from this bull on your cows!