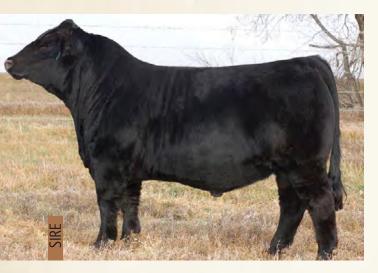

### CLARKE REVIVED 4J BW WW 90 916 CFFI 4J JA

LLSF UPRISING Z925 WS REVIVAL SS NOREEN

SPRINGCREEK LOTTO 52Y JUSTABOUT DREAM LADY BLACK GOLD MISS DREAM 1R

CFFI 4J JAN 02 2021 1365995

HEADS UP 20X ET LLSF UNTOUCHABLE U925 HC POWER DRIVE 88H ZEIS MISS JESSE G177 KOP CROSBY 137W SPRINGCREEK BLK TESS 25T CNS DREAM ON L186 BS MISS POWER GLIDE 346M

COLOR

BLACK

Cattlemen across this great country always get excited when you bring out the baldies! They just add that extra chrome to their calves and if you are striving to raise a set of replacement heifers, nothing tops the market like a set of blazed faces heifers. This thick, deep stout Rivival son will be sure to impress.