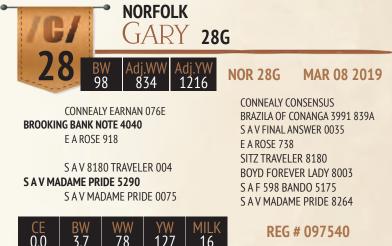

This is a ½ blood bull out of Norfolk Gary 28G. He is a stretchy stylish bull with that hybrid vigor. He's ready to go to work!

BROOKING BANK NOTE 4040 NORFOLK GARY 28G RPCC BLK DJANGO 220D

S A V MADAME PRIDE 5290 CFFI DAWN 1G RPCC RED DAWN 257D

### **BLACK ANGUS YEARLING BULLS**

We purchased Norfolk Gary 28G a couple of years ago, from the good folks up at Norfolk Angus. We used Gary 28G in our herd after Al'ing and we really liked the calves. With a few daughters in the herd, it's time to let someone use this herd sire. Out of the famous AI sire Brooking Bank Note 404G and the powerhouse female SAV Madame Pride 5290, this bull has the pedigree to make the next great one. Here is a bull that can get the job done and cover a lot of cows for you. "Not bred by us but his calves will qualify for our calf buy back program"