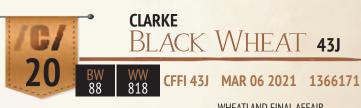

HORNS COLOR POLLED BLACK

WHEATLAND BENTLEY 630D WHEATLAND BULL 8156F \ HP-HOP CC-RC WHEATLAND LADY 752 T

CAJS BLAZE OF GLORY CFFI FLOWER 02F WADE DELILAH 2D

| CE  | BW  | 14/14/  | V/1// |      |    | Ш    |
|-----|-----|---------|-------|------|----|------|
| LE  | DVV | V V V V | τvv   | MILL |    | п    |
| Q 7 | 4.0 | Q1      | 1101  | 105  | 77 | P(   |
| 0./ | 4.0 | 01      | 110.1 | 17.0 |    | - FV |

WHEATLAND FINAL AFFAIR WHEATLAND LADY 72X KENCO/MF POWERLINE 204L WHEATLAND LADY 539R WLE UNO MAS X549 CAJS KHLOE 42ZA MR NLC UPGRADE U8676 RPCC BLK AVA 216A

OR

01 I FF

COLOF

**BIACK** 

A Bentley 630D grandson that just keep coming on! He has an outstanding power momma on the bottom side. 36J will work on a lot of cows.