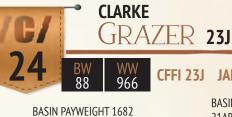

EXAR UPSHOT 0562B FIRST LINE JUNIPER 26C UPPER GLEN GRAND JUNE 4T

CFFI 23J JAN 23 2021 2243763

BASIN PAYWEIGHT 006S 21AR O LASS 7017 SITZ UPWARD 307R G A R RETAIL PRODUCT 1725 SITZ UPWARD 307R EXAR BARBARA T020 B C MATRIX 4132 UPPER GLEN MISS DATELINE 2R

Our lead of Angus bull out of the AI sire LD Grazer 7090 is a correct, well-balanced bull. He has that herd bull look! His dam came to us out of the Blue Water Sale from the folks at First Line Angus, this cow has volume and power! Expect nothing less from this bull on your cows!