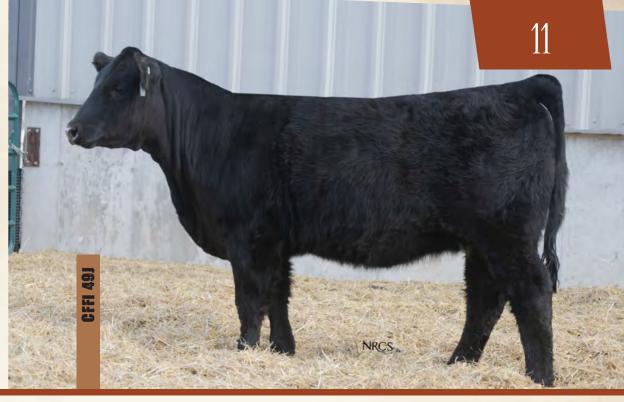

# Co-Owned with Dudgeon Cattle Co.

Well, if I was a betting man, I would bet Clarke Daisy 19J will be a household name in the Simmental homes by the time her career is over! She has been everyone's favorite. If you like them deep, soggy, stylish, lots of bone with the fancy look take a hold here! This red blaze face heifer is the kind that will turn some heads! Daryl purchased the Wade Daisy 1D and she has been a no miss cow!! Quiet and easy to work with, this is the cow family to build a cow herd! Caution: Be prepared to stand in a few pictures if you are lucky enough to buy this one! Selling 100% interest.

CFFI 19J JAN 15 2021 1366041

**REMINGTON LOCK N LOAD 54U** 

AUBREYS BLACK BLAZE III

AJE/PB MONTECITO 63W

PEACOCK'S LI'L NETTIE 23Y

**REMINGTON RED LABEL HR** 

ΙFΓ

COLOR

RED

**RPCC YELLOW ROSE 211Y** 

RHYTHM 418P KUNTZ MARSHALL 12Y

DAISY 19J

80

W/C LOADED UP 1119Y

**RUBY NFF RHYTHM 475B** 

**RPCC RED BLOSSOM 235B** 