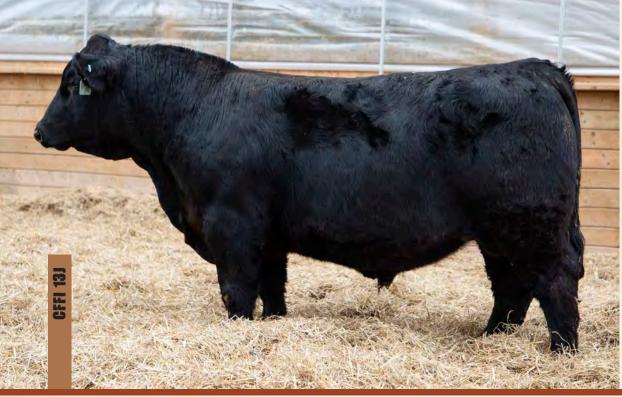

### CLARKE BETTER BELIEVE IT 14H BW Adj.WW Adj.YW n/a CFFI 14H JAN 16 2020 CNS DREAM ON L186

MLF BL JESSIE K336

**GWS EBONYS TRADEMARK 6N** 

**REG # BPTRS1328362** 

JBS ROCKIN ROBIN R194 TNT TOP GUN R244

MS MAXIE LOU M112S

JF MILESTONE 999W

IC CREAM SODA R56

CNS PAYS TO DREAM T759 LLSF PAYS TO BELIEVE ZU194 LLSF URABABYDOLL U194

JF MILESTONE 999W OATTES CREAM SODA 32B HPF CREAM SODA Y010

 CE
 BW
 WW
 YW
 MILK

 6.5
 4.6
 86.1
 116.1
 21.7

6.5 4.6 86.1 116.1 21.7 Check out this exciting new herd sire at Clarke Family Farm Inc.! Now this Simmental bull is a tank packed full of red meat! Big old hip, huge top! You will wear out a pickup trying find a neater fronted bull than this guy! And wow, check out his powerful feet, lots of heal, big hoof pretty much a complete package! Then you go to his sire LLSF Pays to Believe one of the go to AI sire in the industry for adding power, bone, thickness, and eye appeal and on the bottom side his momma is pure power and as sound as

you can make them Jack Oats says! Her flush mates full sister has become a true breed changer for the Bohrson/BlackGold/Voice crew. We bred all our Simmental heifers to Better Believe It this year, they all calved out unassisted, up and sucking right away. Were very impressed.