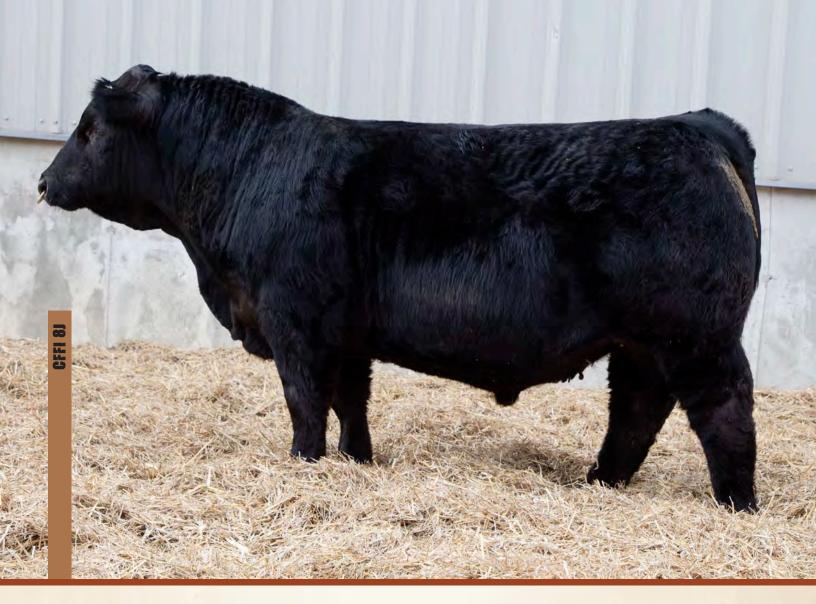

### **CLARKE** MAKIN' A PROFIT 8J CFFI 8J JAN 06 2021 1366000 102

WS PILGRIM H182U PROFIT MRL EL TIGRE 52Z

MAPLEROSE MR 28Y WISERS STAR CHLOE 203C MAPLEROSE MISS STARBURST CNS DREAM ON L186

MR HOC BROKER WHEATLAND PREDATOR 922W TCF/RCC TEMPTATION GJ640 WHEATLAND BULL 680S MAPLEROSE SHAWNA **REMINGTON ON TARGET 2S** MAPLEROSE STARLIGHT

> HORNS POLLED

COLOF

BLACK

We couldn't be prouder to start our inaugural bull sale with this powerhouse! We think he has it all; big power and performance with weaning weight of 1135lbs. Lots of bone and structure in this meat machine. He has impressed us from day one. Out of the no miss Chloe 203C this seven-year-old cow puts everything into her calves! Very quiet, great disposition on this bull. Add Clarke "Makin A Profit 8J to your program.