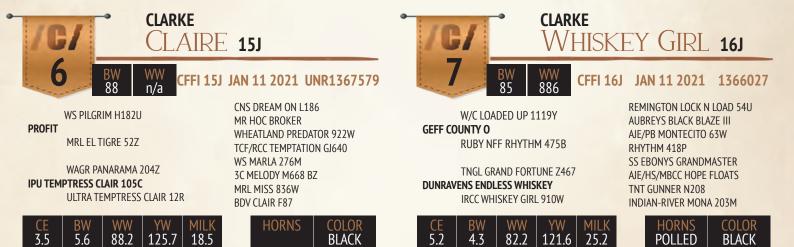

Need a little white on one to add the chrome this is your heifer? With the Dunrayen's and IRCC "Whiskey" cow family and the power of County O, this heifer ties it all together. A sweet heifer that would make a great 4-H project.