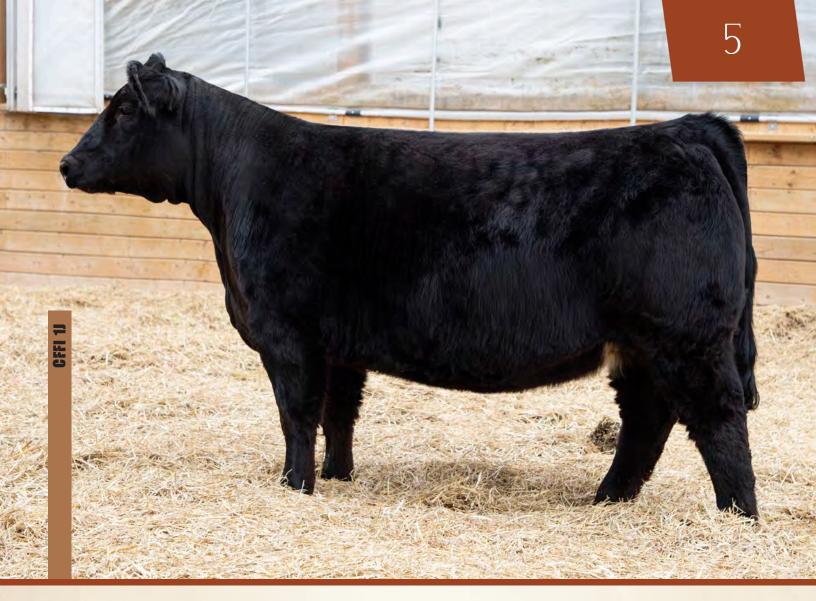

s year. She is the kind deep bodied, long, great fronted, beautiful head and has the look! Now once you get through all that, her paperwork is outstanding. She is out of the famous Coleman Bravo 6313 a bull that makes a lot of outstanding females, they are breed changers! Here is a show heifer in the making! With brood cow written all over her! Terms to be announced sale.



# **BLACK ANGUS YEARLING HEIFERS**







If you like them well made, long bodied and great fronted, here is your heifer I think this "Brin 10J" will make an outstanding show heifer! Juniors this is the kind to get you the winners back drop! These County O's have been an outstanding sire group for us at Clarke's. Rest easy you have the Brin 16E. A big time power cow on the bottom!



Terms to be announced sale day

4





# Power Power female in the making. This deep, thick, tanky and soft made female has the power at a young age to turn into a great one! This 170F cow is one of my favorites on the farm. She is a brood cow type, these Bankroll daughters get the job done over and over again! One for the show team here!



HTP/SVF DURACELL T52 SS/PRS HIGH VOLTAGE 244X GWS EBONYS TRADEMARK 6N

W/C BANKROLL 811D STF/DSF BLACKIE 170F STF MISS W170

4

 CE
 BW
 WW
 YW
 MILK
 HORNS

 11.5
 0.4
 76.7
 106
 18.1
 POLLED

CNS DREAM ON L186 HTP SVF HONEYDEW GWS EBONYS TRADEMARK 6N JM DICE-H25-L24 W/C LOADED UP 1119Y MISS WERNING KP 8543U WHEATLAND BULL 680S

COLOI

BLAC



STF MISS T170

Terms to be announced sale day.





6



If you're the dark red cow guy, take a hold here. This beautiful dark red heifer has h