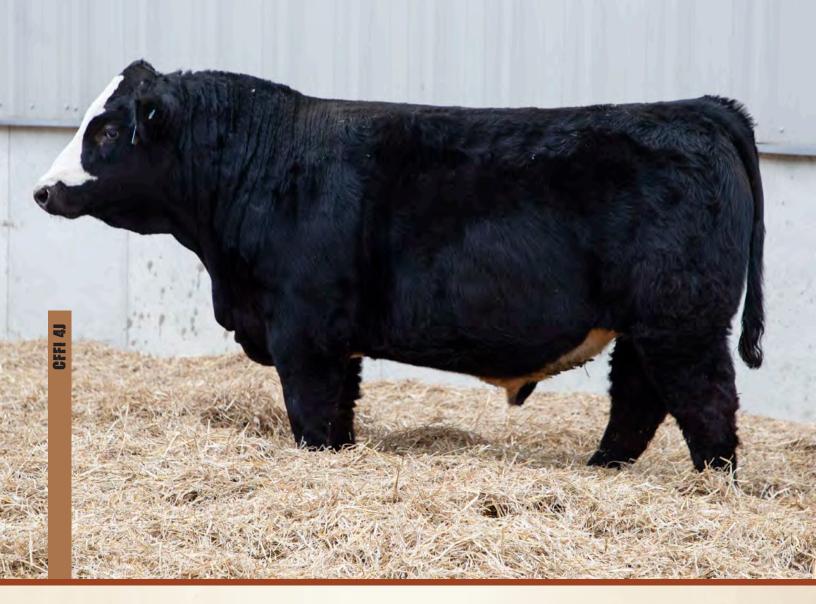

### CLARKE REVIVED 4J BW WW 90 916 CFFI 4J JA

LLSF UPRISING Z925 WS REVIVAL SS NOREEN

SPRINGCREEK LOTTO 52Y JUSTABOUT DREAM LADY BLACK GOLD MISS DREAM 1R

CFFI 4J JAN 02 2021 1365995

HEADS UP 20X ET LLSF UNTOUCHABLE U925 HC POWER DRIVE 88H ZEIS MISS JESSE G177 KOP CROSBY 137W SPRINGCREEK BLK TESS 25T CNS DREAM ON L186 BS MISS POWER GLIDE 346M

COLOR

BLACK

Cattlemen across this great country always get excited when you bring out the baldies! They just add that extra chrome to their calves and if you are striving to raise a set of replacement heifers, nothing tops the market like a set of blazed faces heifers. This thick, deep stout Rivival son will be sure to impress.

POLL

744

104