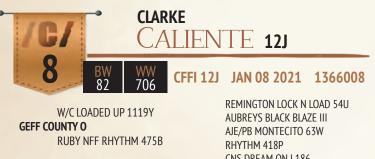

# Co-Owned with Dudgeon Cattle Co.

Well, if I was a betting man, I would bet Clarke Daisy 19J will be a household name in the Simmental homes by the time her career is over! She has been everyone's favorite. If you like them deep, soggy, stylish, lots of bone with the fancy look take a hold here! This red blaze face heifer is the kind that will turn some heads! Daryl purchased the Wade Daisy 1D and she has been a no miss cow!! Quiet and easy to work with, this is the cow family to build a cow herd! Caution: Be prepared to stand in a few pictures if you are lucky enough to buy this one! Selling 100% interest.

CFFI 19J JAN 15 2021 1366041

**REMINGTON LOCK N LOAD 54U** 

AUBREYS BLACK BLAZE III

AJE/PB MONTECITO 63W

PEACOCK'S LI'L NETTIE 23Y

**REMINGTON RED LABEL HR** 

ΙFΓ

COLOR

RED

**RPCC YELLOW ROSE 211Y** 

RHYTHM 418P KUNTZ MARSHALL 12Y

DAISY 19J

80

W/C LOADED UP 1119Y

**RUBY NFF RHYTHM 475B** 

**RPCC RED BLOSSOM 235B** 

68.6

98.3

**KUNTZ SHERIFF 8A** 

**GEFF COUNTY O** 

WADE DAISY 1D

0.9

A long body fancy heifer! The Profit's seems to impress everyone that toured this summer. This is a very stylish heifer no mater how you look at her.