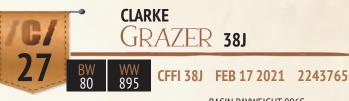

### **BLACK ANGUS YEARLING BULLS**

A Grazer son out of a Justified 101 granddaughter, a very maternal cow family with lot of milk. With these low birth weight Justified cattle traits, this bull is ready to cover cows and you will want to keep his daughters in the herd!

**BASIN PAYWEIGHT 1682** LD GRAZER 7090 LD BLACKCAP 4793

JUSTAMERE JUSTIFICATION 629B JUSTAMERE MISS QUALITY 576F ANCHOR R MISS QUALITY 20B

A Grazer son with almost the exact pedigree as the Lot 27 bull. These are calving ease bulls. Breed your heifers and rest easy, they will calve for you!