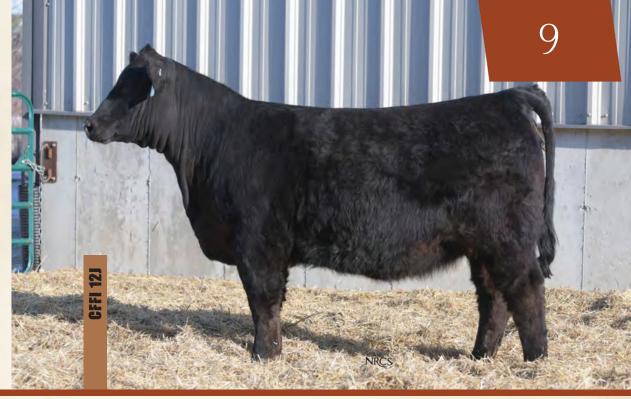

# Co-Owned with Dudgeon Cattle Co.

Well, if I was a betting man, I would bet Clarke Daisy 19J will be a household name in the Simmental homes by the time her career is over! She has been everyone's favorite. If you like them deep, soggy, stylish, lots of bone with the fancy look take a hold here! This red blaze face heifer is the kind that will turn some heads! Daryl purchased the Wade Daisy 1D and she has been a no miss cow!! Quiet and easy to work with, this is the cow family to build a cow herd! Caution: Be prepared to stand in a few pictures if you are lucky enough to buy this one! Selling 100% interest.

CFFI 19J JAN 15 2021 1366041

**REMINGTON LOCK N LOAD 54U** 

AUBREYS BLACK BLAZE III

AJE/PB MONTECITO 63W

PEACOCK'S LI'L NETTIE 23Y

**REMINGTON RED LABEL HR** 

ΙFΓ

COLOR

RED

**RPCC YELLOW ROSE 211Y** 

RHYTHM 418P KUNTZ MARSHALL 12Y

DAISY 19J

80

W/C LOADED UP 1119Y

**RUBY NFF RHYTHM 475B** 

**RPCC RED BLOSSOM 235B** 

68.6

98.3

**KUNTZ SHERIFF 8A** 

**GEFF COUNTY O** 

WADE DAISY 1D

0.9

A long body fancy heifer! The Profit's seems to impress everyone that toured this summer. This is a very stylish heifer no mater how you look at her.