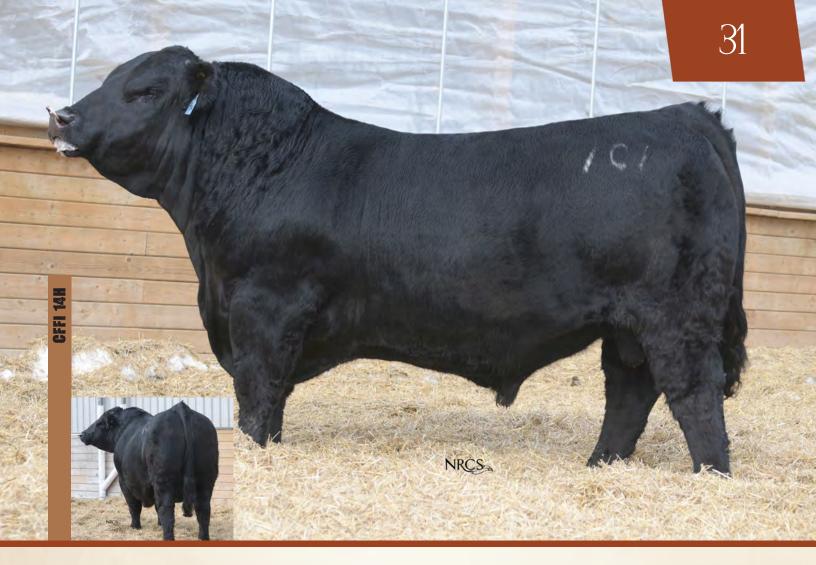

### CLARKE BETTER BELIEVE IT 14H BW Adj.WW Adj.YW n/a CFFI 14H JAN 16 2020 CNS DREAM ON L186

MLF BL JESSIE K336

**GWS EBONYS TRADEMARK 6N** 

**REG # BPTRS1328362** 

JBS ROCKIN ROBIN R194 TNT TOP GUN R244

MS MAXIE LOU M112S

JF MILESTONE 999W

IC CREAM SODA R56

CNS PAYS TO DREAM T759 LLSF PAYS TO BELIEVE ZU194 LLSF URABABYDOLL U194

JF MILESTONE 999W OATTES CREAM SODA 32B HPF CREAM SODA Y010

 CE
 BW
 WW
 YW
 MILK

 6.5
 4.6
 86.1
 116.1
 21.7

6.5 4.6 86.1 116.1 21.7 Check out this exciting new herd sire at Clarke Family Farm Inc.! Now this Simmental bull is a tank packed full of red meat! Big old hip, huge top! You will wear out a pickup trying find a neater fronted bull than this guy! And wow, check out his powerful feet, lots of heal, big hoof pretty much a complete package! Then you go to his sire LLSF Pays to Believe one of the go to AI sire in the industry for adding power, bone, thickness, and eye appeal and on the bottom side his momma is pure power and as sound as

you can make them Jack Oats says! Her flush mates full sister has become a true breed changer for the Bohrson/BlackGold/Voice crew. We bred all our Simmental heifers to Better Believe It this year, they all calved out unassisted, up and sucking right away. Were very impressed.