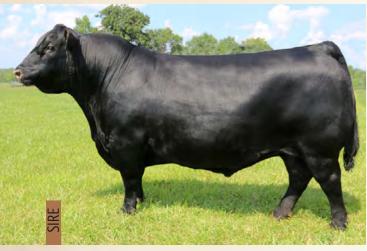

EXAR UPSHOT 0562B FIRST LINE JUNIPER 26C UPPER GLEN GRAND JUNE 4T

CFFI 23J JAN 23 2021 2243763

BASIN PAYWEIGHT 006S 21AR O LASS 7017 SITZ UPWARD 307R G A R RETAIL PRODUCT 1725 SITZ UPWARD 307R EXAR BARBARA T020 B C MATRIX 4132 UPPER GLEN MISS DATELINE 2R

Our lead of Angus bull out of the AI sire LD Grazer 7090 is a correct, well-balanced bull. He has that herd bull look! His dam came to us out of the Blue Water Sale from the folks at First Line Angus, this cow has volume and power! Expect nothing less from this bull on your cows!