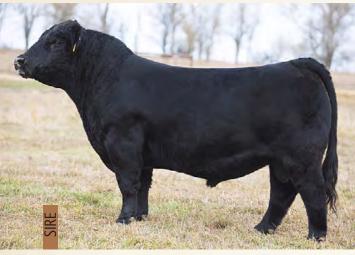

### **CLARKE** MAKIN' A PROFIT 8J CFFI 8J JAN 06 2021 1366000 102

WS PILGRIM H182U PROFIT MRL EL TIGRE 52Z

MAPLEROSE MR 28Y WISERS STAR CHLOE 203C MAPLEROSE MISS STARBURST CNS DREAM ON L186

MR HOC BROKER WHEATLAND PREDATOR 922W TCF/RCC TEMPTATION GJ640 WHEATLAND BULL 680S MAPLEROSE SHAWNA **REMINGTON ON TARGET 2S** MAPLEROSE STARLIGHT

> HORNS POLLED

COLOF

BLACK

We couldn't be prouder to start our inaugural bull sale with this powerhouse! We think he has it all; big power and performance with weaning weight of 1135lbs. Lots of bone and structure in this meat machine. He has impressed us from day one. Out of the no miss Chloe 203C this seven-year-old cow puts everything into her calves! Very quiet, great disposition on this bull. Add Clarke "Makin A Profit 8J to your program.