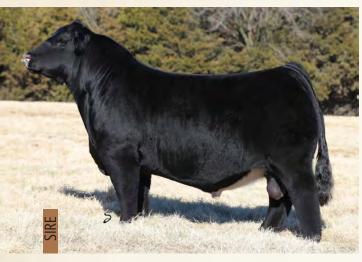

# **BLACK ANGUS YEARLING HEIFERS**

If you like them well made, long bodied and great fronted, here is your heifer I think this "Brin 10J" will make an outstanding show heifer! Juniors this is the kind to get you the winners back drop! These County O's have been an outstanding sire group for us at Clarke's. Rest easy you have the Brin 16E. A big time power cow on the bottom!

Terms to be announced sale day

4