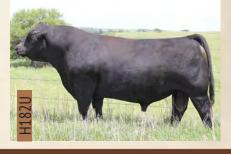

EXAR UPSHOT 0562B FIRST LINE JUNIPER 26C UPPER GLEN GRAND JUNE 4T

CFFI 23J JAN 23 2021 2243763

BASIN PAYWEIGHT 006S 21AR O LASS 7017 SITZ UPWARD 307R G A R RETAIL PRODUCT 1725 SITZ UPWARD 307R EXAR BARBARA T020 B C MATRIX 4132 UPPER GLEN MISS DATELINE 2R

Our lead of Angus bull out of the AI sire LD Grazer 7090 is a correct, well-balanced bull. He has that herd bull look! His dam came to us out of the Blue Water Sale from the folks at First Line Angus, this cow has volume and power! Expect nothing less from this bull on your cows!