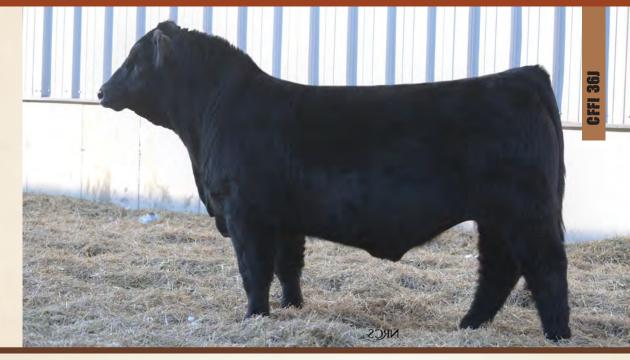

HORNS COLOR POLLED BLACK

WHEATLAND BENTLEY 630D WHEATLAND BULL 8156F \ HP-HOP CC-RC WHEATLAND LADY 752 T

CAJS BLAZE OF GLORY CFFI FLOWER 02F WADE DELILAH 2D

| CE  | BW  | 14/14/  | V/1// |      |    | Ш    |
|-----|-----|---------|-------|------|----|------|
| LE  | DVV | V V V V | τvv   | MILL |    | п    |
| Q 7 | 4.0 | Q1      | 1101  | 105  | 77 | P(   |
| 0./ | 4.0 | 01      | 110.1 | 17.0 |    | - FV |

WHEATLAND FINAL AFFAIR WHEATLAND LADY 72X KENCO/MF POWERLINE 204L WHEATLAND LADY 539R WLE UNO MAS X549 CAJS KHLOE 42ZA MR NLC UPGRADE U8676 RPCC BLK AVA 216A

OR

01 I FF

COLOF

**BIACK** 

A Bentley 630D grandson that just keep coming on! He has an outstanding power momma on the bottom side. 36J will work on a lot of cows.