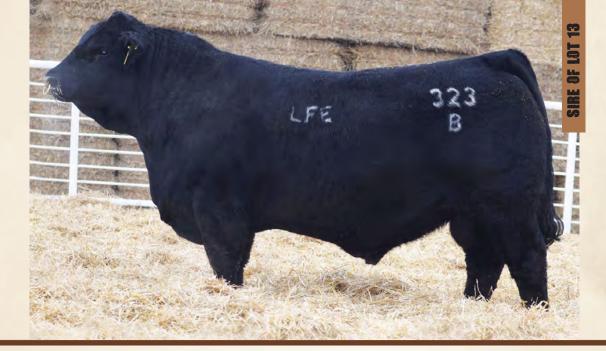

# Co-Owned with Dudgeon Cattle Co.

Well, if I was a betting man, I would bet Clarke Daisy 19J will be a household name in the Simmental homes by the time her career is over! She has been everyone's favorite. If you like them deep, soggy, stylish, lots of bone with the fancy look take a hold here! This red blaze face heifer is the kind that will turn some heads! Daryl purchased the Wade Daisy 1D and she has been a no miss cow!! Quiet and easy to work with, this is the cow family to build a cow herd! Caution: Be prepared to stand in a few pictures if you are lucky enough to buy this one! Selling 100% interest.

CFFI 19J JAN 15 2021 1366041

**REMINGTON LOCK N LOAD 54U** 

AUBREYS BLACK BLAZE III

AJE/PB MONTECITO 63W

PEACOCK'S LI'L NETTIE 23Y

**REMINGTON RED LABEL HR** 

ΙFΓ

COLOR

RED

**RPCC YELLOW ROSE 211Y** 

RHYTHM 418P KUNTZ MARSHALL 12Y

DAISY 19J

80

W/C LOADED UP 1119Y

**RUBY NFF RHYTHM 475B** 

**RPCC RED BLOSSOM 235B** 