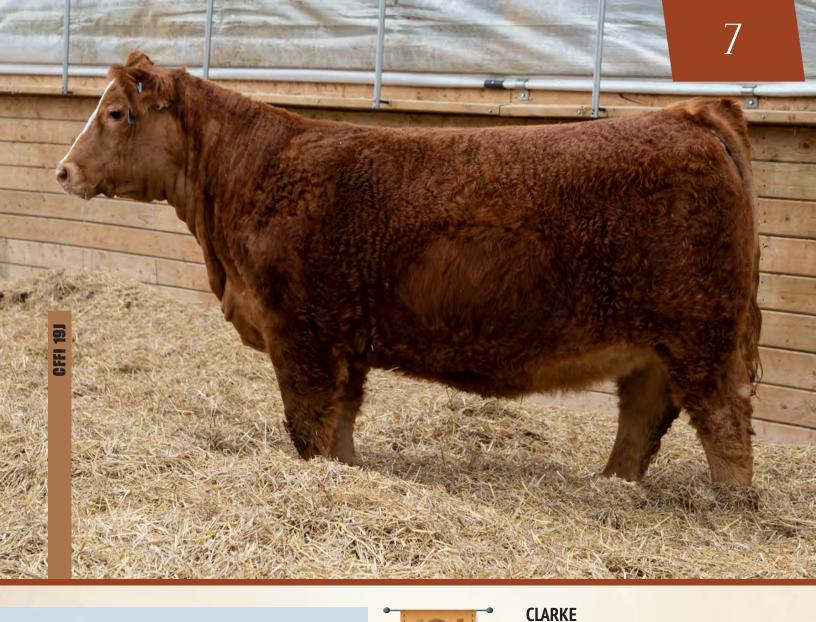

This is a ½ blood bull out of Norfolk Gary 28G. He is a stretchy stylish bull with that hybrid vigor. He's ready to go to work!

BROOKING BANK NOTE 4040 NORFOLK GARY 28G RPCC BLK DJANGO 220D

S A V MADAME PRIDE 5290 CFFI DAWN 1G RPCC RED DAWN 257D

Tim Prior Solution Provider

Mobile 519-357-5807 Toll Free 1-877-887-9391 Fax 519-887-9960 tim@brusselsagri.com

42845B Newry Road, Brussels, Ontario N0G 1H0 www.brusselsagri.com www.cowboyloft.com

LD GRAZER 7090 LD BLACKCAP 4793

EXAR UPSHOT 0562B FIRST LINE JUNIPER 26C UPPER GLEN GRAND JUNE 4T

CFFI 23J JAN 23 2021 2243763

BASIN PAYWEIGHT 006S 21AR O LASS 7017 SITZ UPWARD 307R G A R RETAIL PRODUCT 1725 SITZ UPWARD 307R EXAR BARBARA T020 B C MATRIX 4132 UPPER GLEN MISS DATELINE 2R

Our lead of Angus bull out of the AI sire LD Grazer 7090 is a correct, well-balanced bull. He has that herd bull look! His dam came to us out of the Blue Water Sale from the folks at First Line Angus, this cow has volume and power! Expect nothing less from this bull on your cows!