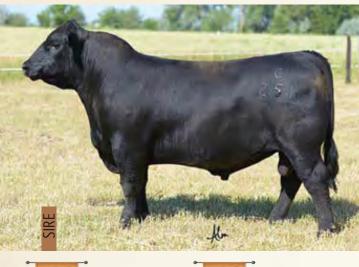

### CLARKE BETTER BELIEVE IT 14H BW Adj.WW Adj.YW n/a CFFI 14H JAN 16 2020 CNS DREAM ON L186

MLF BL JESSIE K336

**GWS EBONYS TRADEMARK 6N** 

**REG # BPTRS1328362** 

JBS ROCKIN ROBIN R194 TNT TOP GUN R244

MS MAXIE LOU M112S

JF MILESTONE 999W

IC CREAM SODA R56

CNS PAYS TO DREAM T759 LLSF PAYS TO BELIEVE ZU194 LLSF URABABYDOLL U194

JF MILESTONE 999W OATTES CREAM SODA 32B HPF CREAM SODA Y010

 CE
 BW
 WW
 YW
 MILK

 6.5
 4.6
 86.1
 116.1
 21.7

6.5 4.6 86.1 116.1 21.7 Check out this exciting new herd sire at Clarke Family Farm Inc.! Now this Simmental bull is a tank packed full of red meat! Big old hip, huge top! You will wear out a pickup trying find a neater fronted bull than this guy! And wow, check out his powerful feet, lots of heal, big hoof pretty much a complete package! Then you go to his sire LLSF Pays to Believe one of the go to AI sire in the industry for adding power, bone, thickness, and eye appeal and on the bottom side his momma is pure power and as sound as

you can make them Jack Oats says! Her flush mates full sister has become a true breed changer for the Bohrson/BlackGold/Voice crew. We bred all our Simmental heifers to Better Believe It this year, they all calved out unassisted, up and sucking right away. Were very impressed.